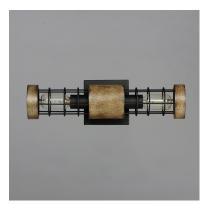

## PRODUCT DESCRIPTION

A modern blend of metal and wood is the perfect way to bring a little slice of rustic decor to any room. Exposed lamps are caged in a black metal framework and accented with distressed wood tones bringing this design out of the barn and into the 21st century. Use vintage filament lamps to enhance the overall look.

## MATERIAL

Metal+Wood