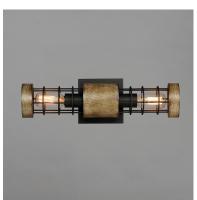

## PRODUCT DESCRIPTION

A modern blend of metal and wood is the perfect way to bring a little slice of rustic decor to any room. Exposed lamps are caged in a black metal framework and accented with distressed wood tones bringing this design out of the barn and into the 21st century. Use vintage filament lamps to enhance the overall look.

## MATERIAL

Metal+Wood