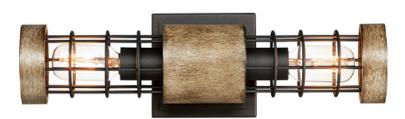

## PRODUCT DESCRIPTION

A modern blend of metal and wood is the perfect way to bring a little slice of rustic decor to any room. Exposed lamps are caged in a black metal framework and accented with distressed wood tones bringing this design out of the barn and into the 21st century. Use vintage filament lamps to enhance the overall look.

## MATERIAL

Metal+Wood